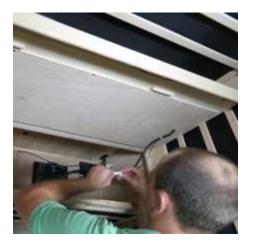

#### Electrical Connections (under bench - right side):

- Connect wire L1 from the distribution plate to L1 from the Left Front Wall panel.
- Connect wire B1 from the distribution plate to B1 from the Left Back Wall panel.
- Connect wire #6 from the distribution plate to #6 from Bench Skirt.
- Connect wire S2 from the distribution plate to S2 from the Bench Top.
- Connect wire S4 from the distribution plate to S4 from the Bench Skirt.

• Connect wire R1 from the distribution plate to R1 from the Right Wall junction box.

- Connect wire S3 from the distribution plate to S3 from the Bench Skirt.
- Connect wire S1 from the distribution plate to the Bench Top wire S1.
- Connect wire #6 from the Back Wall harness to the Bench Top wire #6.