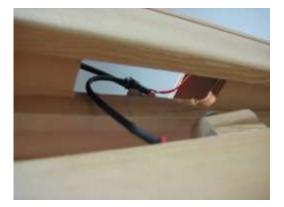

#### Electrical Connections (inside Ceiling-Left front corner)

- Connect Left Wall wire #C to the Ceiling wire #C.
- Connect Left Wall wire E to Ceiling wire E.
- Connect Left Wall wire F to Ceiling wire F.
- Connect Left Wall wire #3 to Ceiling wire #3.
- Refer to picture below; remove the radio antenna from the Ceiling hatch by pulling out wire.
- Spread blue antenna wires and lay across the roof of the sauna.