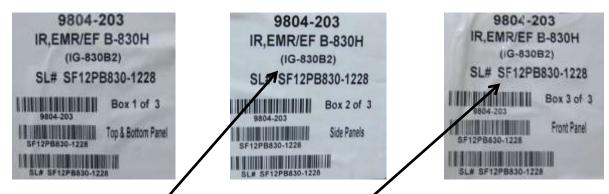

5-15R 5-20R

Box label will indicate the *model* of the room and the room *serial number*, the label will also give you the box number and the internal contents. (*Note: the above labels are samples only.*)

Record your model number and serial number from box in the event you should need to contact your dealer or technical support.

| Serial Number |  |
|---------------|--|
|               |  |
| Model Number  |  |
|               |  |
| Dealer Name   |  |