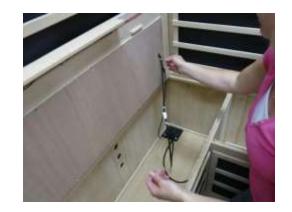

#### Electrical Connections (under bench - right side):

- Connect wire L1 from the distribution plate to L1 from the Left Front Wall panel.
- Connect wire B1 from the distribution plate to B1 from the Left Back Wall panel.
- Connect wire #6 from the distribution plate to #6 from Bench Skirt.
- Connect wire S2 from the distribution plate to S2 from the Bench Top.
- Connect wire S4 from the distribution plate to S4 from the Bench Skirt.

• Connect wire R1 from the distribution plate to R1 from the Right Wall junction box.

- Connect wire S3 from the distribution plate to S3 from the Bench Skirt.
- Connect wire S1 from the distribution plate to the Bench Top wire S1.
- Connect wire #6 from the Back Wall harness to the Bench Top wire #6.

• Locate the electrical switch on the black Master Control Box and ensure the switch is on.