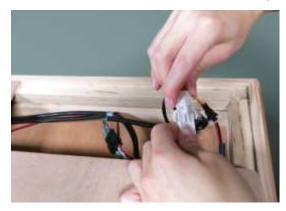

#### Electrical Connections (under bench - right side):

- Connect wire L1 from the distribution plate to L1 from the Left Front Wall panel.
- Connect wire B1 from the distribution plate to B1 from the Left Back Wall panel.
- Connect wire #6 from the distribution plate to #6 from Bench Skirt.
- Connect wire S2 from the distribution plate to S2 from the Bench Top.
- Connect wire S4 from the distribution plate to S4 from the Bench Skirt.

• Connect wire R1 from the distribution plate to R1 from the Right Wall junction box.

- Connect wire S3 from the distribution plate to S3 from the Bench Skirt.
- Connect wire S1 from the distribution plate to the Bench Top wire S1.
- Connect wire #6 from the Back Wall harness to the Bench Top wire #6.