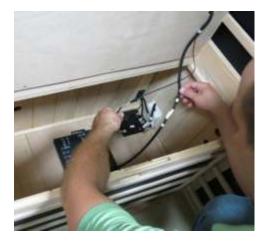

#### Electrical Connections (inside the Ceiling panel-back right corner):

- Open all hatch doors on the ceiling to locate the necessary electrical plugs.
- Access the connectors and connect them according to the labels on the harness.
- Connect wire #5 from the Back Wall harness to the Ceiling wire #5.
- Connect wire #6 from the Back Wall harness to the Ceiling wire #6.
- Connect wire #7 from the Back Wall harness to the Ceiling wire #7.

#### Electrical Connections (inside Ceiling-Left front corner)

- Connect Left Wall wire #C to the Ceiling wire #C.
- Connect Left Wall wire E to Ceiling wire E.
- Connect Left Wall wire F to Ceiling wire F.
- Connect Left Wall wire #3 to Ceiling wire #3.
- Refer to picture below; remove the radio antenna from the Ceiling hatch by pulling out wire.
- Spread blue antenna wires and lay across the roof of the sauna.