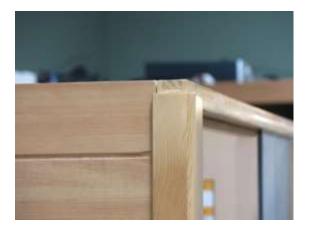

Note: When wall panels are connected in place properly the corners will be flat on top, notice the illustration above right. The right wall is incorrect; the left wall is the correct installation.