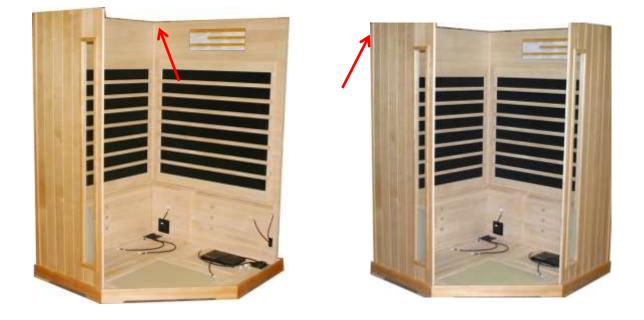

Note: When wall panels are connected in place properly the corners will be flat on top, notice the illustration above right. The right wall is incorrect; the left wall is the correct installation.