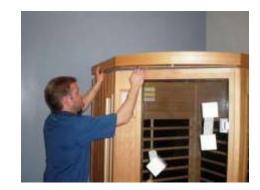

#### Front Wall (Box #2):

- Place the Front Wall into the Floor section slot ( shown below 2 person Sauna Front Wall)
- Attach the Front Wall to the Right and Left Walls by lifting up the Front wall and then sliding down into both the Right and Left wall brackets.

### Note – All wall sections will now be attached together and secure.

- The Front Wall panel should now be held tightly in place by the corner interlock brackets from the front wall.
- Place the locking pin into latch to prevent the clip from opening.
- The top of all of the walls should be level and flush as shown below.