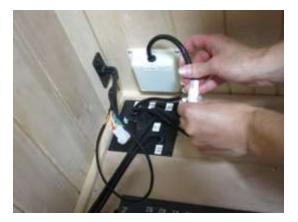

#### Electrical Connections (inside the Ceiling panel-back right corner):

- Open all hatch doors on the ceiling to locate the necessary electrical plugs.
- Access the connectors and connect them according to the labels on the harness.
- Connect wire #5 from the Back Wall harness to the Ceiling wire #5.
- Connect wire #6 from the Back Wall harness to the Ceiling wire #6.
- Connect wire #7 from the Back Wall harness to the Ceiling wire #7.

#### Electrical Connections (inside Ceiling-Left front corner)

- Connect Left Wall wire #C to the Ceiling wire #C.
- Connect Left Wall wire E to Ceiling wire E.
- Connect Left Wall wire F to Ceiling wire F.
- Connect Left Wall wire #3 to Ceiling wire #3.
- Refer to picture below; remove the radio antenna from the Ceiling hatch by pulling out wire.
- Spread blue antenna wires and lay across the roof of the sauna.