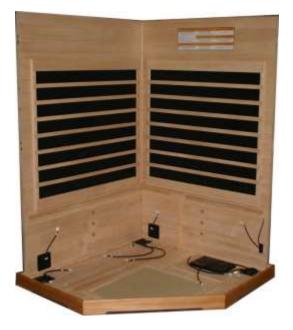

### Note – All wall sections will now be attached together and secure.

- The Front Wall panel should now be held tightly in place by the corner interlock brackets from the front wall.
- Place the locking pin into latch to prevent the clip from opening.
- The top of all of the walls should be level and flush as shown below.

### Ceiling (Box #1):

- Install Styrofoam packing squares on top of the Right & Left Wall panels. One block should be placed in the front portion and one toward the rear portion of each wall. These will be used to set the ceiling on.
- Lift the Ceiling and gently place onto the Styrofoam blocks.