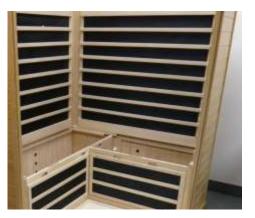

## Sauna Assembly Instructions

**Floor Panel (Box #1):** Locate the Floor Panel on a level surface (3-6) inches from wall and no more than (5 ft) from 120 Volt AC / 15 amp dedicated receptacle.

Position the Floor panel so that the Ceramic tiles / IR Floor Heaters are to the front of the room

#### Left and Right Bench Skirts (Box #1):

- Insert the Bench Skirt in between the Left Front Wall and the Back Right Wall sections
- Slide Bench Skirt all the way to the floor. Do not pinch any wires under the skirt.
- Insert the Bench Skirt in between the Right Front Wall and the Bench Skirt sections

#### Bench (Box #1):

- Slide the Bench seat down against the back wall with Power Junction Box facing you.
- Tilt the Bench against the Back Wall so it will remain standing.

#### Bench Top (Right Side):

- Install the Right Bench Top by tucking the back of the bench under the heater guard. Push Bench Top all the way to the Right Back Wall.
- Bench top can now be fit into place. Bench must tuck under the back heater guard and then push all the way to the back wall.
- The Bench Top should fit down flush from front to back. It may be necessary to use the openings on the bench skirt to apply either forward or rearward on the skirt to allow bench to drop into place.