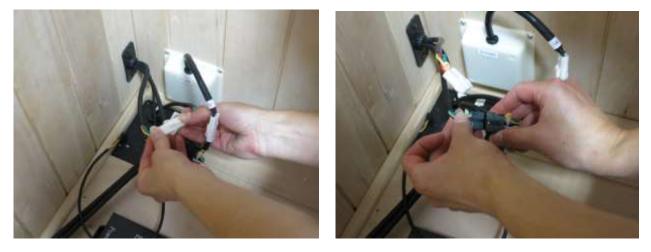

#### Electrical Connections (inside the Ceiling panel-back right corner):

- Open all hatch doors on the ceiling to locate the necessary electrical plugs.
- Access the connectors and connect them according to the labels on the harness.
- Connect wire #5 from the Back Wall harness to the Ceiling wire #5.
- Connect wire #6 from the Back Wall harness to the Ceiling wire #6.
- Connect wire #7 from the Back Wall harness to the Ceiling wire #7.

#### Electrical Connections (inside Ceiling-Left front corner)

- Connect Left Wall wire #C to the Ceiling wire #C.
- Connect Left Wall wire E to Ceiling wire E.
- Connect Left Wall wire F to Ceiling wire F.
- Connect Left Wall wire #3 to Ceiling wire #3.
- Refer to picture below; remove the radio antenna from the Ceiling hatch by pulling out wire.
- Spread blue antenna wires and lay across the roof of the sauna.