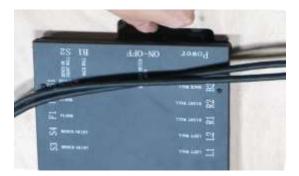

• Locate the electrical switch on the black Master Control Box and ensure the switch is on.

#### a. Main Control Touch Pad Lights Not Lit:

- Ensure electrical connections between ceiling and back wall and the ceiling and front wall
- o Ensure power cord is plugged in to the proper power receptacle and dedicated circuit breaker
- Ensure main circuit breaker (house) is not tripped (power is found at the receptacle)
- o Ensure the room main controller circuit breaker (under the bench) is not tripped and is ON

#### b. Room not heating:

- Ensure power cord is plugged in to the power receptacle
- Ensure all junction boxes are properly connected under the bench and in the ceiling.
- o Ensure main circuit breaker (house) is not tripped (power is found at the receptacle)
- Ensure the room main controller circuit breaker (under the bench) is ON
- Ensure room desired temperature is greater than room actual temperature (controller demands heat)