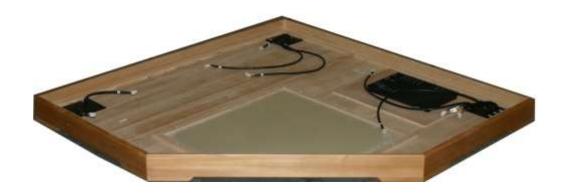

### Ceiling (Box #1):

- Install Styrofoam packing squares on top of the Right & Left Wall panels. One block should be placed in the front portion and one toward the rear portion of each wall. These will be used to set the ceiling on.
- Lift the Ceiling and gently place onto the Styrofoam blocks.

• Once the Ceiling panel is lined up directly above the Wall panels; insert the wires harnesses from the wall panels into the holes in the Ceiling panel.

#### Electrical Connections (inside the Ceiling panel-back right corner):

- Open all hatch doors on the ceiling to locate the necessary electrical plugs.
- Access the connectors and connect them according to the labels on the harness.
- Connect wire #5 from the Back Wall harness to the Ceiling wire #5.
- Connect wire #6 from the Back Wall harness to the Ceiling wire #6.
- Connect wire #7 from the Back Wall harness to the Ceiling wire #7.

#### Electrical Connections (inside Ceiling-Left front corner)

- Connect Left Wall wire #C to the Ceiling wire #C.
- Connect Left Wall wire E to Ceiling wire E.
- Connect Left Wall wire F to Ceiling wire F.
- Connect Left Wall wire #3 to Ceiling wire #3.
- Refer to picture below; remove the radio antenna from the Ceiling hatch by pulling out wire.
- Spread blue antenna wires and lay across the roof of the sauna.