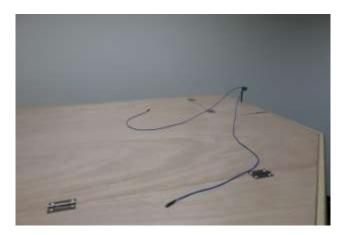

• Once the Ceiling panel is lined up directly above the Wall panels; insert the wires harnesses from the wall panels into the holes in the Ceiling panel.

#### Electrical Connections (inside the Ceiling panel-back right corner):

- Open all hatch doors on the ceiling to locate the necessary electrical plugs.
- Access the connectors and connect them according to the labels on the harness.
- Connect wire #5 from the Back Wall harness to the Ceiling wire #5.
- Connect wire #6 from the Back Wall harness to the Ceiling wire #6.
- Connect wire #7 from the Back Wall harness to the Ceiling wire #7.

#### Electrical Connections (inside Ceiling-Left front corner)

- Connect Left Wall wire #C to the Ceiling wire #C.
- Connect Left Wall wire E to Ceiling wire E.
- Connect Left Wall wire F to Ceiling wire F.
- Connect Left Wall wire #3 to Ceiling wire #3.
- Refer to picture below; remove the radio antenna from the Ceiling hatch by pulling out wire.
- Spread blue antenna wires and lay across the roof of the sauna.