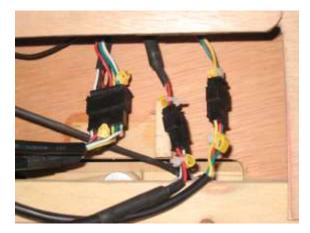

#### Electrical Connections (under bench - right side):

- Connect wire L1 from the distribution plate to L1 from the Left Front Wall panel.
- Connect wire B1 from the distribution plate to B1 from the Left Back Wall panel.
- Connect wire #6 from the distribution plate to #6 from Bench Skirt.
- Connect wire S2 from the distribution plate to S2 from the Bench Top.
- Connect wire S4 from the distribution plate to S4 from the Bench Skirt.

• Connect wire R1 from the distribution plate to R1 from the Right Wall junction box.

- Connect wire S3 from the distribution plate to S3 from the Bench Skirt.
- Connect wire S1 from the distribution plate to the Bench Top wire S1.
- Connect wire #6 from the Back Wall harness to the Bench Top wire #6.

• Locate the electrical switch on the black Master Control Box and ensure the switch is on.