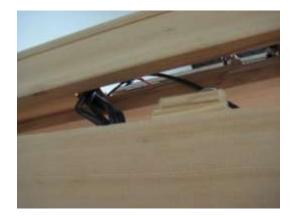

#### Electrical Connections (inside the Ceiling panel-back right corner):

- Open all hatch doors on the ceiling to locate the necessary electrical plugs.
- Access the connectors and connect them according to the labels on the harness.
- Connect wire #5 from the Back Wall harness to the Ceiling wire #5.
- Connect wire #6 from the Back Wall harness to the Ceiling wire #6.
- Connect wire #7 from the Back Wall harness to the Ceiling wire #7.