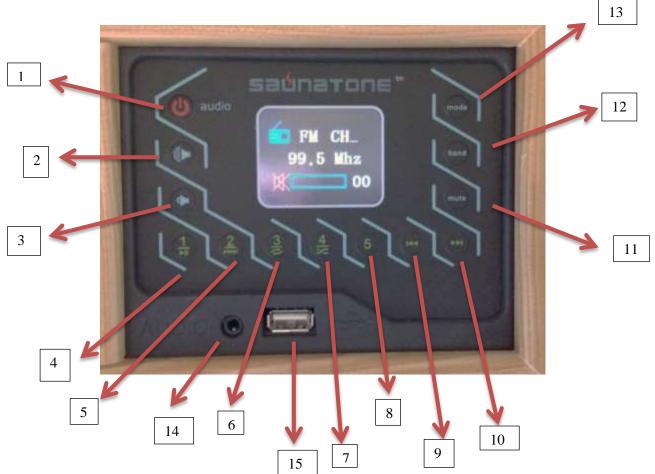

### Saunatone Radio

- 1. Power ON/OFF
- 2. Volume up
- 3. Volume down
- 4. Preset 1 or play and pause
- 5. Preset 2 or fast forward
- 6. Preset 3 or repeat
- 7. Preset 4 or shuffle
- 8. Preset 5
- 9. Skip backward & seek backwards
- 10. Skip forward & seek forward
- 11. Mute
- 12. Band
- 13. Mode (changes to and from Aux, USB & to FM Tuner)
- 14. 3.5mm Audio Input
- 15. USB Audio Input

#### RADIO OPERATION

#### Power On

- Press ON/OFF Button (Button 1) to turn on or turn off radio
- Press Mode to select audio source (Auxiliary, USB or FM Radio)

#### FM Radio

- Press Mode button to choose FM
- Press 1-5 buttons to access preprogrammed stations
- Searching for Stations
  - Band selects how strong of channels to find during channel search
    - LVL selects the weakest channels (recommended)
    - MVL select medium strength channels
    - HVL selects the strongest channels
  - Press the seek button (button 9 or 10) to seek lower or higher stations.
  - Press the same seek button to stop on the desired channel
- Programming Stations
  - Tune radio to desired station
  - o Press and hold button 1-5 for 3 seconds to save the station in the pre-set location

Auxiliary Input

- Press Mode button to choose Aux
- Connect audio source into the 3.5 mm jack
- Start music from audio source

USB Input and Selecting Tracks

- Press Mode button to choose USB
- Insert a flash drive into USB port
- Music will start automatically once the USB input recognizes the file format.
- Press the reverse search button (button 9) to repeat the same track of music.
- Press the forward search button (button 10) to advance to next track of music.

NOTE: USB Input will not recognize a smart phone, will not play music from a phone, or charge a phone.

**WARNING** Apple will not warranty your Apple product if used at operating temperatures of 32°F or below and 95°F and above. The recommended operating temperature is 32°F to 95°F to fall into the warranty. Check with any other device manufactures for operation temperatures before using the device in the Sauna/IR Room.