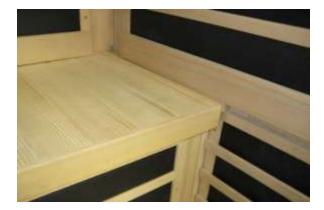

Note: When wall panels are connected in place properly the corners will be flat on top, notice the illustration above right. The right wall is incorrect; the left wall is the correct installation.

### Note – All wall sections will now be attached together and secure.

- The Front Wall panel should now be held tightly in place by the corner interlock brackets from the front wall.
- Place the locking pin into latch to prevent the clip from opening.
- The top of all of the walls should be level and flush as shown below.