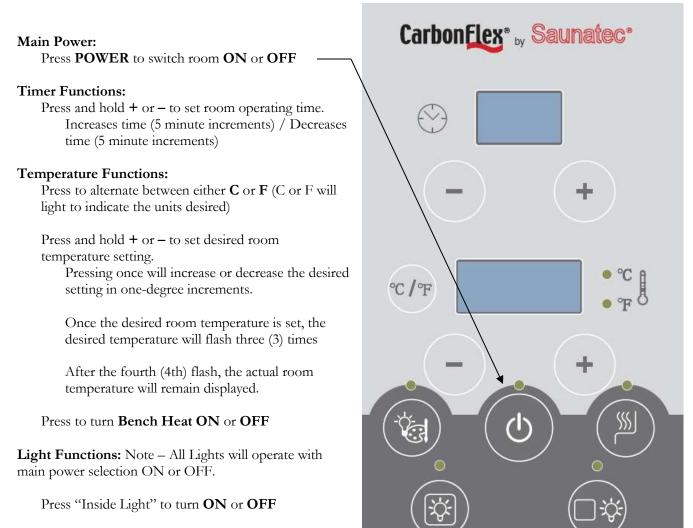

The Sauna Rooms is now ready to use!

Press "Outside Light" to turn **ON** or **OFF** 

#### **Color Therapy Functions:**

Press "Color Therapy Light" to activate a color light or sequence. The following details this sequence:
1st press – RED
2nd press – RED-GREEN
3rd press – GREEN
4th press – BLUE-GREEN
5th press – BLUE
6th press – BLUE-RED
7th press – BLUE-RED-GREEN
8th press – Activates full rotation of all 7 color therapy in sequence noted above
9th press – Turns Color Therapy Functions OFF