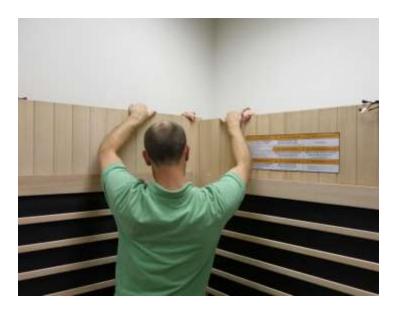

#### Electrical Connections (inside Ceiling-Left front corner)

- Connect Left Wall wire #C to the Ceiling wire #C.
- Connect Left Wall wire E to Ceiling wire E.
- Connect Left Wall wire F to Ceiling wire F.
- Connect Left Wall wire #3 to Ceiling wire #3.
- Refer to picture below; remove the radio antenna from the Ceiling hatch by pulling out wire.
- Spread blue antenna wires and lay across the roof of the sauna.